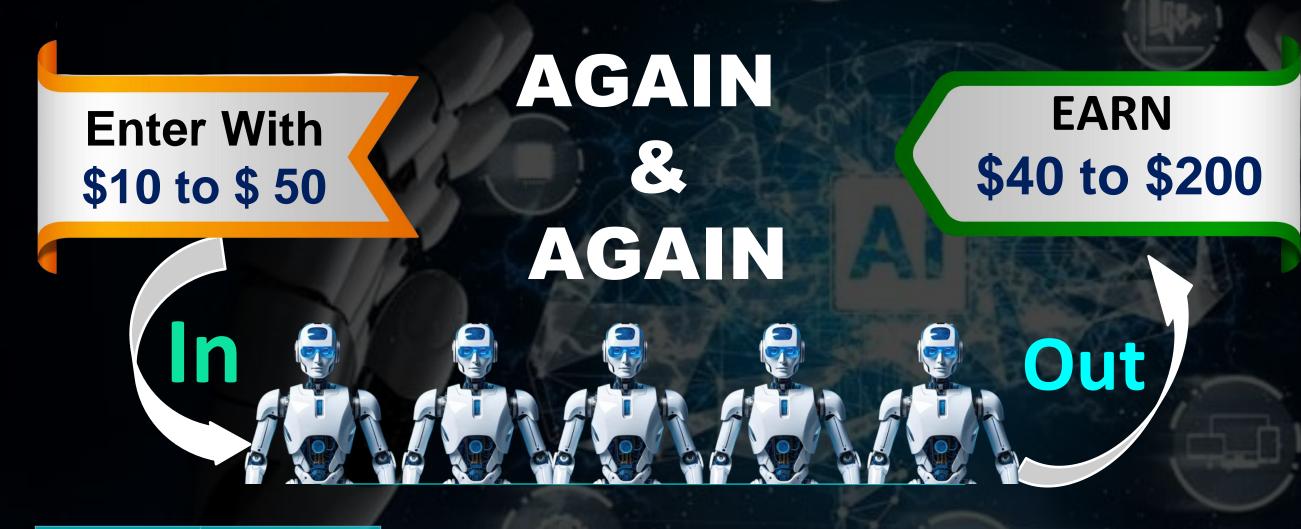

## AI ROBOT EARNING

New club complete enter ai robot earning

| Level                 | Earning |
|-----------------------|---------|
| 1                     | 5%      |
| 2                     | 2%      |
| 3 <sup>rd</sup> to 15 | 1%      |

To take advantages of this club you have to enter with \$10 to \$50. When you join this club you will get on completion of this board.

Again & again \$10 to \$50 ai robot . earn again & again \$40 to \$200.

NOTE: - This ai Robot will complete your upline work & your self team Work.

Earn \$40 to \$200 ai robot club again & again. Auto Update \$10 to \$50 for ai robot again & again