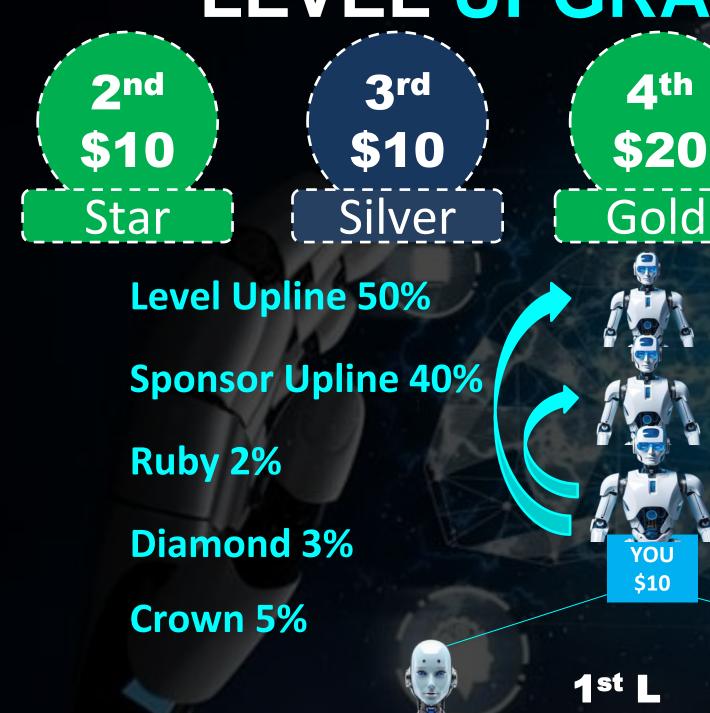

## LEVEL UPGRADE EARNING

7<sup>th</sup> \$160 Crown

2nd

## LEVEL UPGRADE EARNING

#### **Auto & Manual**

| Level | Auto & Manual Upgrade | Team | Total<br>Turnover | Upline Earning 50% | Sponsor<br>Earning<br>40% | Royalty Ruby to crown 10% |
|-------|-----------------------|------|-------------------|--------------------|---------------------------|---------------------------|
| 2     | \$ 10 Star            | 4    | \$ 40             | \$ 20              | \$ 16                     | 0 10 1 0 0                |
| 3     | \$ 10 Silver          | 8    | \$ 80             | \$ 40              | \$ 32                     | 0 10-5 - 10 1             |
| 4     | \$ 20 Gold            | 16   | \$ 320            | \$ 160             | \$ 128                    | _                         |
| 5     | \$ 40 Ruby            | 32   | \$ 1280           | \$ 640             | \$ 512                    | 2%                        |
| 6     | \$ 80<br>Diamond      | 64   | \$ 5120           | \$ 2560            | \$ 2048                   | 3%                        |
| 7     | \$ 160 Crown          | 128  | \$ 20480          | \$ 10240           | \$ 8192                   | 5%                        |
| TOTAL | \$ 320                | 252  | \$ 27320          | \$ 13660           | \$ 10928                  | \$ 2732                   |

## ROYALTY INCOME

A 10% royalty will be applied to every upgrade and distributed as follows:

| Rank    | Earning |
|---------|---------|
| Ruby    | 2%      |
| Diamond | 3%      |
| Crown   | 5%      |